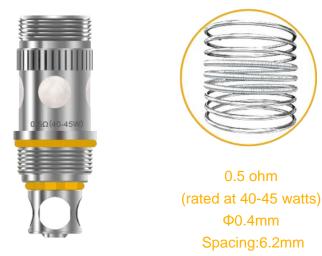

# Triton 2 coils

0.4Ω(25-30W)

• We use Japanese organic cotton as our wicking material, ensuring a full bodied flavor from all of your favorite ejuices

0.3 ohm (rated at 45-55 watts) Φ0.9mm Spacing:0.5mm

• All new surgical grade (316L) stainless steel tube filament, suitable for direct to lung style vaping, encoded with a black gasket

0.4 ohm (rated at 25-30 watts) Φ0.5mm Spacing:1mm