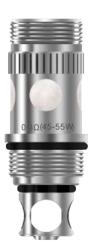

# Triton 2 coils

0.4Ω(25-30W)

• We use Japanese organic cotton as our wicking material, ensuring a full bodied flavor from all of your favorite ejuices

0.3 ohm (rated at 45-55 watts) Φ0.9mm Spacing:0.5mm

• All new surgical grade (316L) stainless steel tube filament, suitable for direct to lung style vaping, encoded with a black gasket

0.4 ohm (rated at 25-30 watts) Φ0.5mm Spacing:1mm