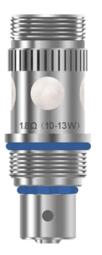

### Ф0.18mm

### Spacing:1.3mm

•Using traditional kanthal this coil is suitable for mouth to lung vaping, encoded with a blue gasket

0.15 ohm (NI200) Φ0.18mm Spacing:1.3mm • Temperature Control Coil

Aspire - Aspire Triton 2