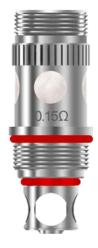

### Spacing:1.3mm

•Using traditional kanthal this coil is suitable for mouth to lung vaping, encoded with a blue gasket

0.15 ohm (NI200) Φ0.18mm Spacing:1.3mm • Temperature Control Coil

Aspire - Aspire Triton 2