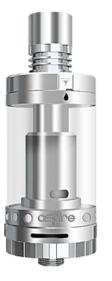

#### **Aspire Triton 2**

Aspire proudly presents our all new Triton 2 tank system. This tank brings you adjustable airflow control that will allow the user to really dial in on their desired airflow setting. The Triton 2 can be easily disassembled for easy cleaning. With the variety of coils available for the Triton 2 tank system you will surely be able to enjoy any style of vaping you like. So no matter if you want to mouth to lung or go straight to lung the Triton 2's airflow control and coil selection has you covered. Combine this with a convenient top fill method and you have a truly variable tank system.