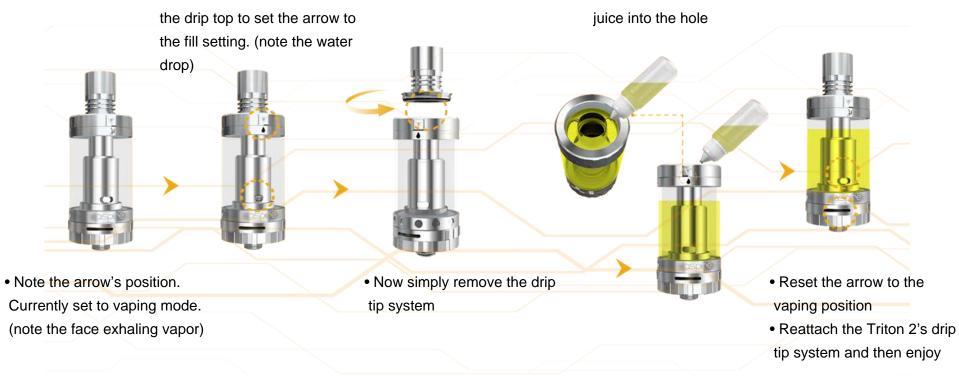

# Top fill instructions

• Simply twist from the base of

• Simply squirt your favorite

©2014 ASPIRE. ALL RIGHTS RESERVED Electronic cigarette, Aspire clearomizer, Tank.E-cigarette brand.Aspire nautilus