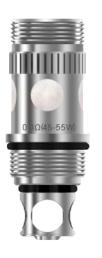

# Triton 2 coils

0.4Ω(25-30W)

• We use Japanese organic cotton as our wicking material, ensuring a full bodied flavor from all of your favorite ejuices

0.3 ohm (rated at 45-55 watts) Φ0.9mm Spacing:0.5mm

• All new surgical grade (316L) stainless steel tube filament, suitable for direct to lung style vaping, encoded with a black gasket

0.4 ohm (rated at 25-30 watts) Φ0.5mm Spacing:1mm