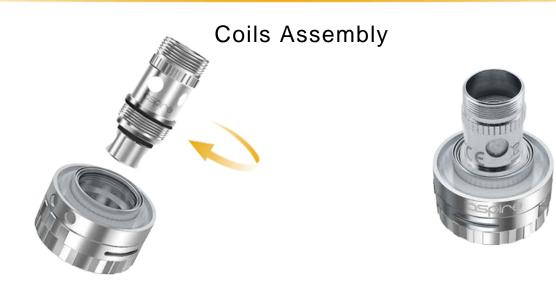

•With the bottom hardware removed from the tank system simply screw in your replacement atomizer