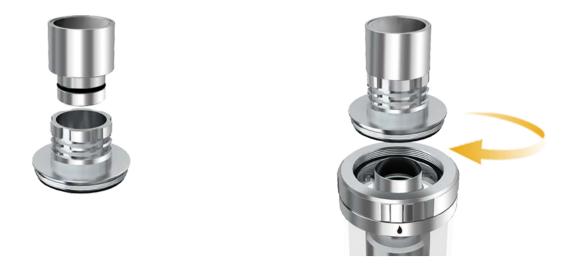

•With the bottom hardware removed from the tank system simply screw in your replacement atomizer

# Top fill instructions

• Simply twist from the base of

• Simply squirt your favorite

©2014 ASPIRE. ALL RIGHTS RESERVED Electronic cigarette, Aspire clearomizer, Tank.E-cigarette brand.Aspire nautilus