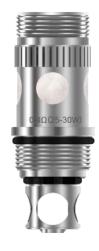

• All new surgical grade (316L) stainless steel tube filament, suitable for direct to lung style vaping, encoded with a black gasket

0.4 ohm (rated at 25-30 watts) Φ0.5mm Spacing:1mm