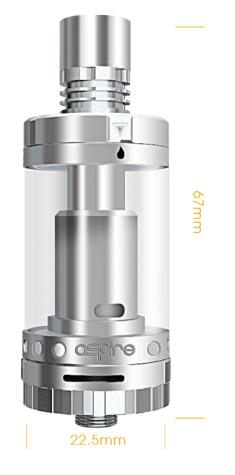

- 67mm height
- 22.5mm width
- Stainless steel
- Pyrex tube
- 3.0ml capacity

- Standard 510 drip tip
- Stainless steel
- 11.5mm width
- 14mm height

Triton 2 drip tip system

•Two notched fins act as a heat sink, to dissipate heat away from the drip tip, and also as a grip for unscrewing the Triton 2's drip tip system