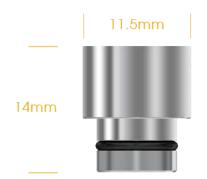

- 67mm height
- 22.5mm width
- Stainless steel
- Pyrex tube
- 3.0ml capacity

- Standard 510 drip tip
- Stainless steel
- 11.5mm width
- 14mm height

Triton 2 drip tip system

•Two notched fins act as a heat sink, to dissipate heat away from the drip tip, and also as a grip for unscrewing the Triton 2's drip tip system